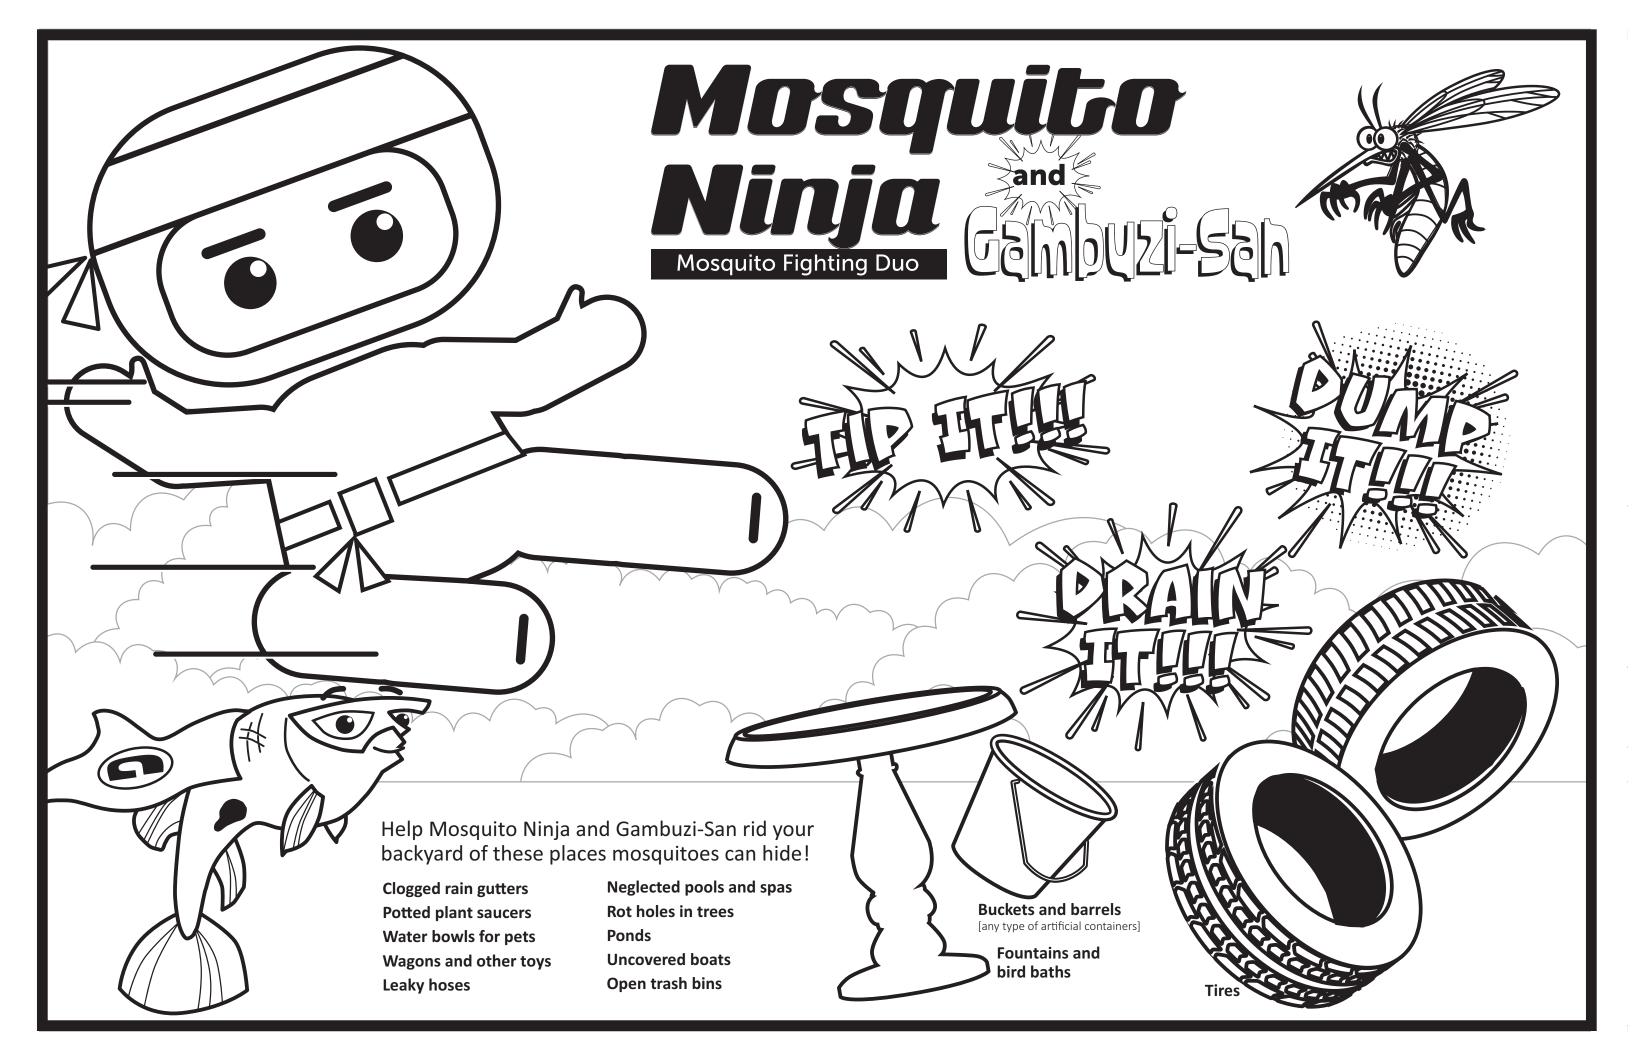

|
| 7. | <b>FMEALE</b> Only mosquitoes bite an                                              |
| 8. | <b>ESWT ILNE RIUVS</b><br>Mosquitoes can carry diseases, like<br>make people sick. |
| 9. | ITBE<br>People can only get West Nile virus thr                                    |
|    |                                                                                    |

Answers: 1. repellent; 2. inside; 3. light; 4. half; 5. plant; 6. fish 7. female 8. West Nile virus 9. Bite



when you play outdoors.

because mosquitoes love to bite at those times.

ved shirts and pants outdoors so you can see if

ich of standing water to breed.

saucers when there is water in them.

uito larva!

nimals and humans.

that can

nrough the of an infected mosquito.