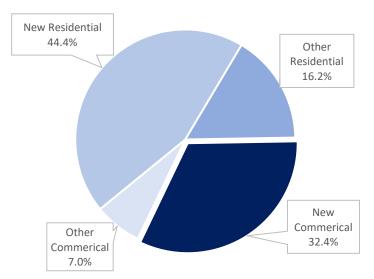

# There were **741** residential & commercial building permits issued in **January 2023**. The total value of these permits is **\$174,195,328**. All permits are for unincorporated Hillsborough County.

| Туре    | New<br>Commercial | Annual<br>% Change | Other<br>Commercial | Annual<br>% Change | New<br>Residential | Annual<br>% Change | Other<br>Residential | Annual<br>% Change |
|---------|-------------------|--------------------|---------------------|--------------------|--------------------|--------------------|----------------------|--------------------|
| Permits | 38                | 442.9%             | 103                 | 10,200%            | 265                | 365%               | 335                  | 1,870%             |
| Value   | \$56,418,367      | 27.7%              | \$12,175,833        | 25,949%            | \$77,417,549       | 285.2%             | \$28,183,580         | 1,480%             |