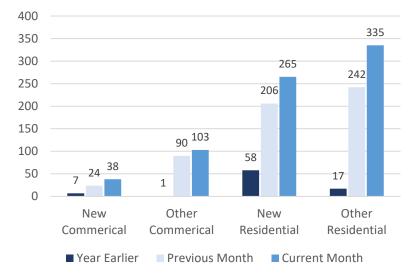

# There were **741** residential & commercial building permits issued in **January 2023**. The total value of these permits is **\$174,195,328**. All permits are for unincorporated Hillsborough County.

| Туре    | New<br>Commercial | Annual<br>% Change | Other<br>Commercial | Annual<br>% Change | New<br>Residential | Annual<br>% Change | Other<br>Residential | Annual<br>% Change |
|---------|-------------------|--------------------|---------------------|--------------------|--------------------|--------------------|----------------------|--------------------|
| Permits | 38                | 442.9%             | 103                 | 10,200%            | 265                | 365%               | 335                  | 1,870%             |
| Value   | \$56,418,367      | 27.7%              | \$12,175,833        | 25,949%            | \$77,417,549       | 285.2%             | \$28,183,580         | 1,480%             |